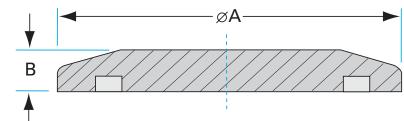

# **ISO-KF blank flange** NW-40 blank off cap, 316L SS

Part number: NW-40B-316L

#### **ISO-KF blank flange** NW-40 blank off cap, 316L SS

- ISO-KF flanges are manufactured in accordance with DIN 28403 and ISO 2861
- Most common standard lengths and sizes listed
- Many others available, including a range of 316L material and preps for metric tubing
- Contact us at 800-824-4166 if you can't find exactly what you need

| Dimensions<br>(in inches) |        |
|---------------------------|--------|
| Dim A                     | 2.16″  |
| Dim B                     | 0.200″ |
| Dim C                     | blank  |

Similar Image

| NW-40B-31 | 6L |
|-----------|----|
|-----------|----|

| Parameters        | Specifications                                                                             |
|-------------------|--------------------------------------------------------------------------------------------|
| Flange Size       | DN 40 ISO-KF                                                                               |
| Туре              | Blank                                                                                      |
| Material          | 316L stainless                                                                             |
| Bore              | blank                                                                                      |
| Thickness         | 0.200″                                                                                     |
| Vacuum Range      | FKM: 1 · 10 <sup>-8</sup> mbar to 1 bar<br>Metal seal: 1 · 10 <sup>-10</sup> mbar to 1 bar |
| Temperature Range | FKM: -20 °C to 180 °C<br>Metal seal: -270 °C to 150 °C                                     |
| Weight            | 0.212 lbs                                                                                  |