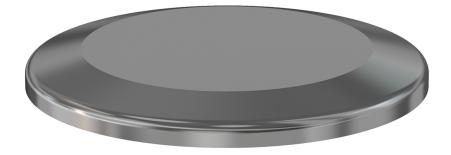

# **ISO-KF blank flange** NW-40 blank off cap, 316L SS

Part number: NW-40B-316L

#### **ISO-KF blank flange** NW-40 blank off cap, 316L SS

- ISO-KF flanges are manufactured in accordance with DIN 28403 and ISO 2861
- Most common standard lengths and sizes listed
- Many others available, including a range of 316L material and preps for metric tubing
- Contact us at 800-824-4166 if you can't find exactly what you need

| Dimensions<br>(in inches) |        |
|---------------------------|--------|
| Dim A                     | 2.16″  |
| Dim B                     | 0.200″ |
| Dim C                     | blank  |

Similar Image

| NW-40B-31 | 6L |
|-----------|----|
|-----------|----|

| Parameters        | Specifications                                                                             |
|-------------------|--------------------------------------------------------------------------------------------|
| Flange Size       | DN 40 ISO-KF                                                                               |
| Туре              | Blank                                                                                      |
| Material          | 316L stainless                                                                             |
| Bore              | blank                                                                                      |
| Thickness         | 0.200″                                                                                     |
| Vacuum Range      | FKM: 1 · 10 <sup>-8</sup> mbar to 1 bar<br>Metal seal: 1 · 10 <sup>-10</sup> mbar to 1 bar |
| Temperature Range | FKM: -20 °C to 180 °C<br>Metal seal: -270 °C to 150 °C                                     |
| Weight            | 0.212 lbs                                                                                  |