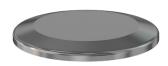

# **ISO-KF blank flange** NW-40 blank off cap, 316L SS

Part number: NW-40B-316L

#### **ISO-KF blank flange** NW-40 blank off cap, 316L SS

- ISO-KF flanges are manufactured in accordance with DIN 28403 and ISO 2861
- Most common standard lengths and sizes listed
- Many others available, including a range of 316L material and preps for metric tubing
- Contact us at 800-824-4166 if you can't find exactly what you need

| Dimensions<br>(in inches) |        |
|---------------------------|--------|
| Dim A                     | 2.16″  |
| Dim B                     | 0.200″ |
| Dim C                     | blank  |

Similar Image

| NW-40B-31 | 6L |
|-----------|----|
|-----------|----|

| Parameters        | Specifications                                                                             |
|-------------------|--------------------------------------------------------------------------------------------|
| Flange Size       | DN 40 ISO-KF                                                                               |
| Туре              | Blank                                                                                      |
| Material          | 316L stainless                                                                             |
| Bore              | blank                                                                                      |
| Thickness         | 0.200″                                                                                     |
| Vacuum Range      | FKM: 1 · 10 <sup>-8</sup> mbar to 1 bar<br>Metal seal: 1 · 10 <sup>-10</sup> mbar to 1 bar |
| Temperature Range | FKM: -20 °C to 180 °C<br>Metal seal: -270 °C to 150 °C                                     |
| Weight            | 0.212 lbs                                                                                  |